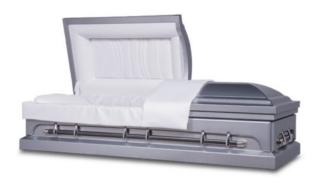

## **Product Gallery**

Sonnet- Silver Rental Casket

## **Product Summary**

Square End Metal
Rental Casket - insert sold separately
White, Silver and Desert Tan
Available in White, Ivory Crepe or Velvet, PC or FC
End handles for easier handling
An industrial capacity crank
Adjustable bed mechanism
Replaceable head end interior panels
Heavy duty quilted casket blanket
for casket transport
Hinged foot end panel
Spring dampered foot-end door
allows easier insert removal
Patented Bed Roller System
Exclusive Head-End Lid Support System