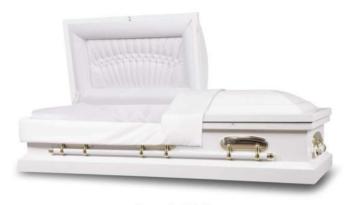

## Sonnet Rental Casket

Sonnet- White Rental Casket

**Product Categories: Rental Caskets** 

Product Page: https://www.cherokeespecialtycaskets.com/shop/caskets/rental-caskets/sonnet-silver/

## **Product Summary**

Square End Metal
Rental Casket - insert sold separately
White, Silver and Desert Tan
Available in White, Ivory Crepe or Velvet, PC or FC
End handles for easier handling
An industrial capacity crank
Adjustable bed mechanism
Replaceable head end interior panels
Heavy duty quilted casket blanket
for casket transport
Hinged foot end panel
Spring dampered foot-end door
allows easier insert removal
Patented Bed Roller System
Exclusive Head-End Lid Support System