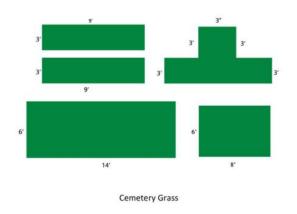

### **Product Variants**

| - #2189 - Cemetery Turf - Sizes: CFS-P-6 (2-6X14,2-6X8,2T) - \$0.00       |
|---------------------------------------------------------------------------|
| - #2190 - Cemetery Turf - Sizes: CFS-P-2 (2-6X14) - \$0.00                |
| - #2191 - Cemetery Turf - Sizes: CFS-P-3 (2-T) - \$0.00                   |
| - #2192 - Cemetery Turf - Sizes: CFS-P-4 (2-3X9, 2-3X8, 2-6X14) - \$0.00  |
| - #2193 - Cemetery Turf - Sizes: CFS-P-4A (2-3X9, 2-3X8, 4-6X14) - \$0.00 |

# **Product Attributes**

- Sizes: CFS-P-6 (2-6X14,2-6X8,2T), CFS-P-2 (2-6X14), CFS-P-3 (2-T), CFS-P-4 (2-3X9, 2-3X8, 2-6X14),

CFS-P-4A (2-3X9, 2-3X8, 4-6X14)