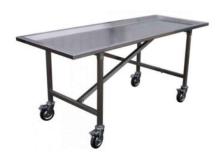

## **Product Summary**

Heavy Duty 304 Stainless Steel Construction

MADE IN USA

1000 lb Weight capacity, ideal as a dressing table or embalming

Heavy gauge stainless steel leg tubing

6" Locking swivel castors

Drain located in center of foot end

Legs can fold for easy storage

Built at the MOBI facility, this table is made from heavy gauge 304 stainless steel to handle higher weight capacities than traditional folding tables.

## **Product Description**

- Length: 80" - Width: 30" - Height: 38.5" - Weight: 103 lbs - Load Capacity: 1000 lbs