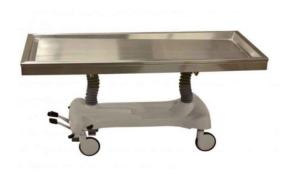

## **Product Summary**

High-Quality 14 gauge 304 Stainless Steel Top
3" Trough | 6" Drain Stem
Specially Designed Shape makes Fluids Drain Away From Body
Deepest trough In the industry that eliminates spillage
Dependable Hydraulic Pump System
Stain Resistant Plastic Base
Removable End Handles
1000 lbs. Weight Capacity
8" Castors That Lock Instantly w/ Foot Brake
MADE IN USA

## Specifications:

- Max Height : 40" - Min Height: 27" - Load Capacity: 1,000 lbs - Stainless Steel Top 85 X 35 Inches - Trendelenburg: 0 - 10 Degrees - Reverse Trendelenburg: 0 - 10 Degrees