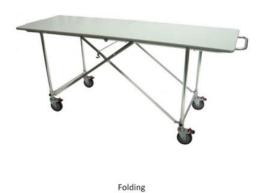

## **Product Summary**

The folding dressing table is ideal for prep room use when you need a durable, sanitary surface that can be easily folded away and opened to use when needed. It is designed to open and fold easily, and with it's four swivel castors with brakes, is easy to maneuver and secure in limited space.

Overview:

Sturdy laminated table top Durable frame - easy to fold Locks when folded for storage and maneuverability 2 handles for easy mobility and sanitation purposes Card holder for body identification tags Swivel wheels w/ foot locks

## Technical:

- Tabletop: 77" x 25" x 3/4" (L x W x H) - Overall: 77" x 25" x 34" (L x W x H) - With Handles: 92.5" x 25" x 3" (L x W x H) - Wheel Base: 23 x 10" - Folded: 59" x 25" 13" (H x W x T) - Weight: 68 lbs. - Load Capacity: 500 lbs.