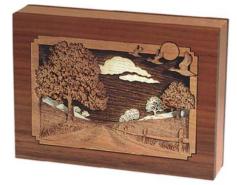

## Country Lane Keepsake

Country Lane Keepsake D-429 KP 1 Cu. Inch

## **Product Summary**

\*Limited Supply

Mabrey three-dimensional keepsakes are made with the same exotic wood inlays and craftsmanship as our full-size urns. Choose from solid oak or walnut. Keepsakes include a removable back and a capsule for small remembrance items of cremains.

1 cubic inch, 5-1/2" wide x 1-1/4" deep x 4" high

Matching urns in Full and Companion sizes available