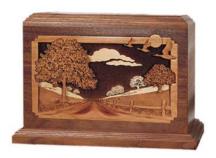

## Country Lane

Country Lane #D-429 200 Cu. Inches

**SKU**: D-429

Product Categories: Urns & Keepsakes, Wood Urns

Product Page: https://www.cherokeespecialtycaskets.com/shop/urns-keepsakes/country-lane/

## **Product Summary**

\*Limited Supply

With a combination of laser etching and inlay, this popular design memorializes the symbolic country road on your choice of oak or walnut. Exotic colored hardwoods are inlaid in a three-dimensional mosaic, in a Mabrey exclusive. 200 cubic inches, 10" wide x 7-1/2" deep x 6-7/8 " high Matching urns in Keepsake and Companion sizes available