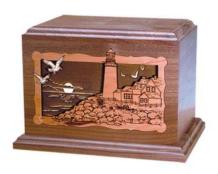

## \*Limited Supply

With a combination of laser etching and inlay, this marine design frames a powerful lighthouse with sea birds on your choice of oak or walnut. Exotic colored hardwoods are inlaid in a three-dimensional mosaic, in a Mabrey exclusive. 200 cubic inches, 10" wide x 7-1/2" deep x 6-7/8 " high Matching urns in Keepsake and Companion sizes available